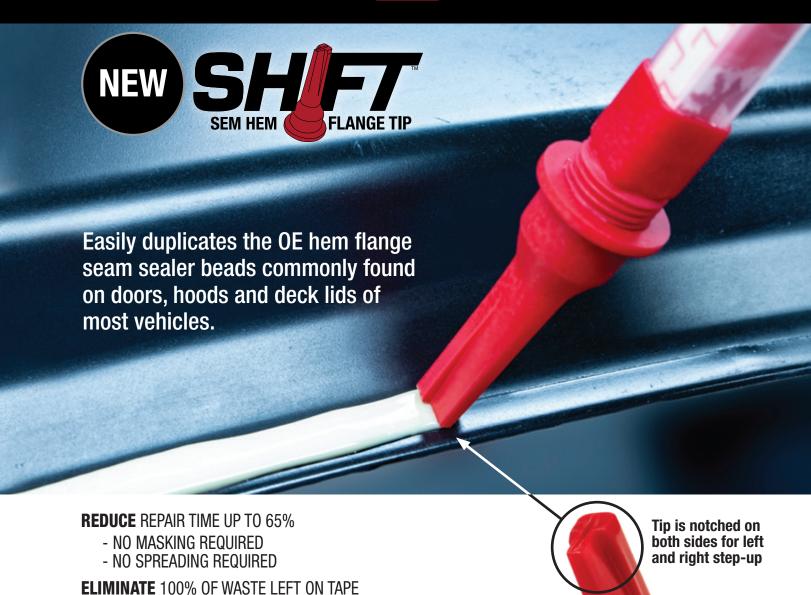

## SHFT TIP WILL BE AVAILABLE FREE WITH DUAL-MIX™ MEDIUM VISCOSITY SEAM SEALERS

**DISTRIBUTES** EVENLY BY GUIDING FROM THE CENTER OF THE SEAM

- Non-sag formula duplicates OEM sealers
- Optimized viscosity for softened or rolled edges
- Fast cure increases production
- Sprayable for additional versatility

**SHFT** tip duplicates OE hem flange seam sealer beads commonly found on doors, hoods and deck lids. Works with **SEM** 1K and 2K seam sealer cartridges.

**ORBIT** tip duplicates OE seam sealer ripple beads. Works with **SEM** 1K and 2K seam sealer cartridges.