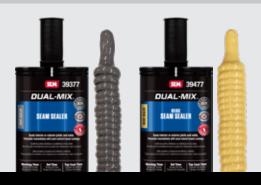

### *Dual-Mix* Seam Sealer

Medium viscosity, epoxy sealer for use on interior or exterior seams, joints and voids.

Direct to metal capable

**WORKS** WITH SEM 1K AND 2K SEAM SEALER CARTRIDGES

- Paintable immediately\*
- Will not shrink, harden or crack

Working Time: 10 Min Set Time: 15 Min Top Coat Time: 0 Min Cure Time: 1 Hr

**39377** – Gray (7 OZ.) **39477** – Beige (7 OZ.)

\* Paintable immediately with most solvent-based paint systems.